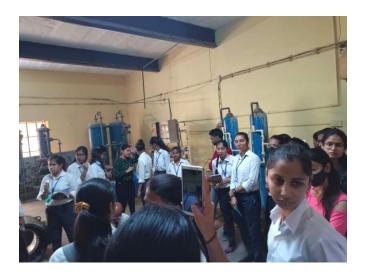

Tour was from our College campus to the RIICO Area of our city Sardarshahar where we visited Neelkanth Polymers ( working in Guar Products ) where students deeply analyzed the production process of Guar Gum Products , and about the needs and challenges for today's Entrepreneurs facing in this competitive era. Students also solved their queries about set up cost and running cost of a plant and about marketing of their product as Neelkanth Polymers is an exporter over about 25 countries by sea routes and students got to know about variety of products of Guar and their demand in Local, National and International Market. In such a way tour was successful with the educational point of view and students were contented after this experience of practical knowledge about their Subjects which they usually study in theory. College Principal Dr. Mrityunjay Kumar Pareek took feedback of students about the tour and inspired for more visits in future.