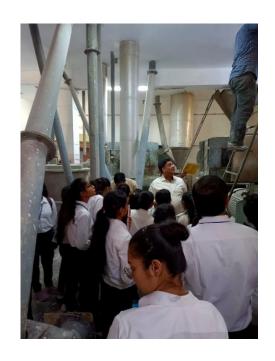

Tour was from our College campus to the RIICO Area of our city Sardarshahar where we visited Neelkanth Polymers ( working in Guar Products ) where students deeply analyzed the production process of Guar Gum Products , and about the needs and challenges for today's Entrepreneurs facing in this competitive era. Students also solved their queries about set up cost and running cost of a plant and about marketing of their product as Neelkanth Polymers is an exporter over about 25 countries by sea routes and students got to know about variety of products of Guar and their demand in Local, National and International Market. In such a way tour was successful with the educational point of view and students were contented after this experience of practical knowledge about their Subjects which they usually study in theory. College Principal Dr. Mrityunjay Kumar Pareek took feedback of students about the tour and inspired for more visits in future.