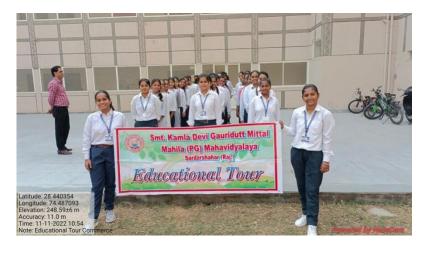

# **Internal Quality Assurance Cell**

**Program Report** 

Program: Educational Tour Commerce Dept.

Place Visited: Neelkanth Polymers Pvt. Ltd.

No. of Participants: 40 Program In charge: Mr. Sunil Khatri

The Department of commerce under the aegis of Internal Quality Assurance Cell undertook an educational tour for the students of commerce including B.Com Part-1, B.Com Part-2 and B.Com. Part-3 (about 40 Students) with their Subject Lecturers Mr. Sunil Kumar Khatri , Mrs. HarshaSoni , Mr. YogeshKumawat , College Principal Dr. Mrityunjay Kumar Pareek, IQAC Director Miss ReenaVerma, Sports incharge Smt. Priyanka Purva and Mr. Vikas Tanwar.

Tour was from our College campus to the RIICO Area of our city Sardarshahar where we visited Neelkanth Polymers ( working in Guar Products ) where students deeply analyzed the production process of Guar Gum Products , and about the needs and challenges for today's Entrepreneurs facing in this competitive era. Students also solved their queries about set up cost and running cost of a plant and about marketing of their product as Neelkanth Polymers is an exporter over about 25 countries by sea routes and students got to know about variety of products of Guar and their demand in Local, National and International Market. In such a way tour was successful with the educational point of view and students were contented after this experience of practical knowledge about their Subjects which they usually study in theory. College Principal Dr. Mrityunjay Kumar Pareek took feedback of students about the tour and inspired for more visits in future.