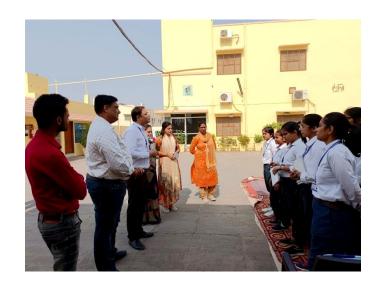

# **Internal Quality Assurance Cell**

**Program Report** 

Program: Educational Tour Commerce Dept.

Place Visited: Neelkanth Polymers Pvt. Ltd.

No. of Participants: 40 Program In charge: Mr. Sunil Khatri

The Department of commerce under the aegis of Internal Quality Assurance Cell undertook an educational tour for the students of commerce including B.Com Part-1, B.Com Part-2 and B.Com. Part-3 (about 40 Students) with their Subject Lecturers Mr. Sunil Kumar Khatri , Mrs. HarshaSoni , Mr. YogeshKumawat , College Principal Dr. Mrityunjay Kumar Pareek, IQAC Director Miss ReenaVerma, Sports incharge Smt. Priyanka Purva and Mr. Vikas Tanwar.

Tour was from our College campus to the RIICO Area of our city Sardarshahar where we visited Neelkanth Polymers ( working in Guar Products ) where students deeply analyzed the production process of Guar Gum Products , and about the needs and challenges for today's Entrepreneurs facing in this competitive era. Students also solved their queries about set up cost and running cost of a plant and about marketing of their product as Neelkanth Polymers is an exporter over about 25 countries by sea routes and students got to know about variety of products of Guar and their demand in Local, National and International Market. In such a way tour was successful with the educational point of view and students were contented after this experience of practical knowledge about their Subjects which they usually study in theory. College Principal Dr. Mrityunjay Kumar Pareek took feedback of students about the tour and inspired for more visits in future.