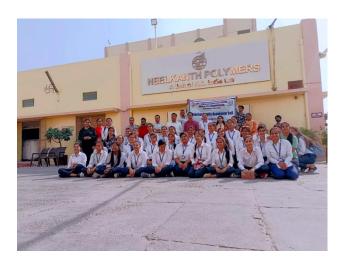

# **Internal Quality Assurance Cell**

**Program Report** 

Program: Educational Tour Commerce Dept.

Place Visited: Neelkanth Polymers Pvt. Ltd.

No. of Participants: 40 Program In charge: Mr. Sunil Khatri

The Department of commerce under the aegis of Internal Quality Assurance Cell undertook an educational tour for the students of commerce including B.Com Part-1, B.Com Part-2 and B.Com. Part-3 (about 40 Students) with their Subject Lecturers Mr. Sunil Kumar Khatri , Mrs. HarshaSoni , Mr. YogeshKumawat , College Principal Dr. Mrityunjay Kumar Pareek, IQAC Director Miss ReenaVerma, Sports incharge Smt. Priyanka Purva and Mr. Vikas Tanwar.

Tour was from our College campus to the RIICO Area of our city Sardarshahar where we visited Neelkanth Polymers ( working in Guar Products ) where students deeply analyzed the production process of Guar Gum Products , and about the needs and challenges for today's Entrepreneurs facing in this competitive era. Students also solved their queries about set up cost and running cost of a plant and about marketing of their product as Neelkanth Polymers is an exporter over about 25 countries by sea routes and students got to know about variety of products of Guar and their demand in Local, National and International Market. In such a way tour was successful with the educational point of view and students were contented after this experience of practical knowledge about their Subjects which they usually study in theory. College Principal Dr. Mrityunjay Kumar Pareek took feedback of students about the tour and inspired for more visits in future.