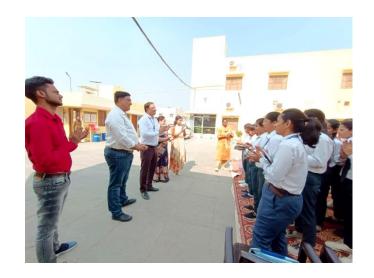

# **Internal Quality Assurance Cell**

**Program Report** 

Program: Educational Tour Commerce Dept.

Place Visited: Neelkanth Polymers Pvt. Ltd.

No. of Participants: 40 Program In charge: Mr. Sunil Khatri

The Department of commerce under the aegis of Internal Quality Assurance Cell undertook an educational tour for the students of commerce including B.Com Part-1, B.Com Part-2 and B.Com. Part-3 (about 40 Students) with their Subject Lecturers Mr. Sunil Kumar Khatri , Mrs. HarshaSoni , Mr. YogeshKumawat , College Principal Dr. Mrityunjay Kumar Pareek, IQAC Director Miss ReenaVerma, Sports incharge Smt. Priyanka Purva and Mr. Vikas Tanwar.

Tour was from our College campus to the RIICO Area of our city Sardarshahar where we visited Neelkanth Polymers ( working in Guar Products ) where students deeply analyzed the production process of Guar Gum Products , and about the needs and challenges for today's Entrepreneurs facing in this competitive era. Students also solved their queries about set up cost and running cost of a plant and about marketing of their product as Neelkanth Polymers is an exporter over about 25 countries by sea routes and students got to know about variety of products of Guar and their demand in Local, National and International Market. In such a way tour was successful with the educational point of view and students were contented after this experience of practical knowledge about their Subjects which they usually study in theory. College Principal Dr. Mrityunjay Kumar Pareek took feedback of students about the tour and inspired for more visits in future.