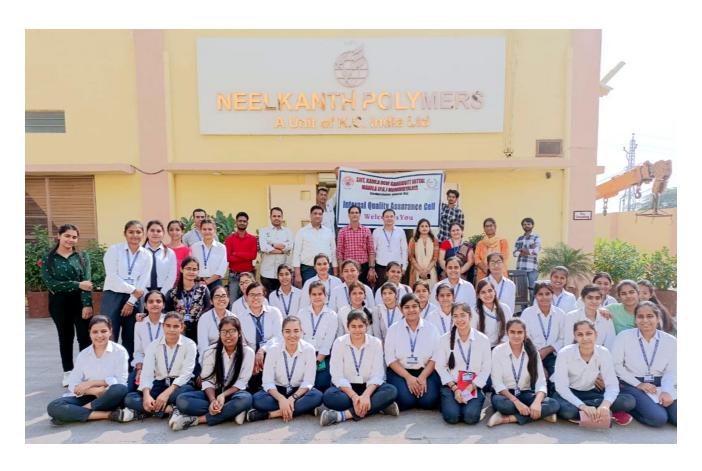

# **Internal Quality Assurance Cell**

**Program Report** 

Program: Educational Tour Commerce Dept.

Place Visited: Neelkanth Polymers Pvt. Ltd.

No. of Participants: 40 Program In charge: Mr. Sunil Khatri

The Department of commerce under the aegis of Internal Quality Assurance Cell undertook an educational tour for the students of commerce including B.Com Part-1, B.Com Part-2 and B.Com. Part-3 (about 40 Students) with their Subject Lecturers Mr. Sunil Kumar Khatri , Mrs. HarshaSoni , Mr. YogeshKumawat , College Principal Dr. Mrityunjay Kumar Pareek, IQAC Director Miss ReenaVerma, Sports incharge Smt. Priyanka Purva and Mr. Vikas Tanwar.

Tour was from our College campus to the RIICO Area of our city Sardarshahar where we visited Neelkanth Polymers ( working in Guar Products ) where students deeply analyzed the production process of Guar Gum Products , and about the needs and challenges for today's Entrepreneurs facing in this competitive era. Students also solved their queries about set up cost and running cost of a plant and about marketing of their product as Neelkanth Polymers is an exporter over about 25 countries by sea routes and students got to know about variety of products of Guar and their demand in Local, National and International Market. In such a way tour was successful with the educational point of view and students were contented after this experience of practical knowledge about their Subjects which they usually study in theory. College Principal Dr. Mrityunjay Kumar Pareek took feedback of students about the tour and inspired for more visits in future.